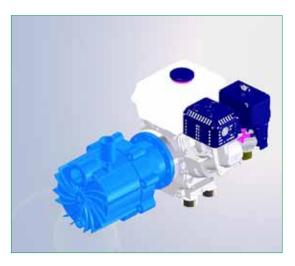

SPII with Gas Engine Option

Gas Engine Option

# DB & SP Series: Gas Engine Option

Available on: DB6-22 & SPI0-22

**APPLICATIONS** - Ideal for environments lacking a traditional source of electricity. The gas engine options powers FTI's high performance DB and SP Series mag drive chemical pumps with a commercial grade Honda gas engine.