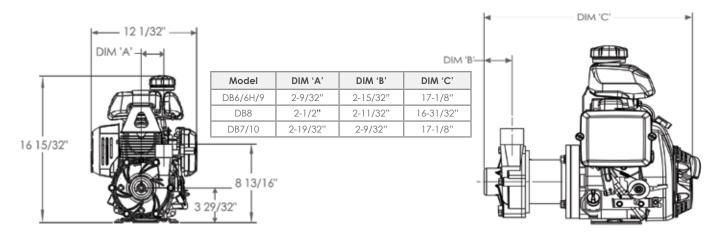

drive construction
- Five-year warranty
- Corrosion resistant polypropylene or PVDF
- FKM or EPDM elastomers options
- Horizontal (DB Series) or self-priming horizontal (SP Series) models
- Self-priming version provides lift up to 25 feet (7.6 meters) of lift
- Use 3450 rpm curves for impeller selection
- Refer to DB and SP Series technical fliers for additional information.

#### APPLICATIONS:

- Hazmat trucks
- Chemical delivery trucks
  Emergency backup for containment pits
  - Remote railcar unloading Chemical transfer in areas with no ready access to electrical power

# NISUS (THAILAND) CO., LTD.

# **DIMENSIONS:**

#### **DB10** Installation

Tel: 0-2898-8901-3, Fax: 0-2898-7745

www.nisusthailand.co.th www.nisusthailand.com

E-mail: info@nisusthailand.co.th

Front View

Side View



# **DB11/15 Installation**





#### **DB22 Installation**

# 18.12

**Front View** 



# NISUS (THAILAND) CO., LTD.

# **DIMENSIONS:**

# **SP10** Installation

# Tel: 0-2898-8901-3, Fax: 0-2898-7745

www.nisusthailand.co.th www.nisusthailand.com

# Front View E-mail : info@nisusthailand.co.th





# SP11/15 Installation

#### **Front View**



#### **Side View**



# **SP22 Installation**

#### **Front View**



#### Side View