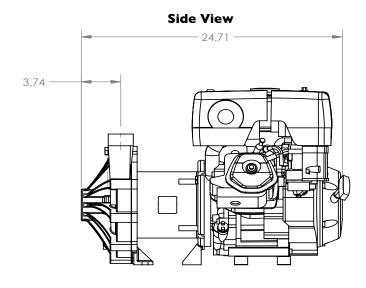

KM or EPDM elastomers options
- Horizontal (DB Series) or self-priming horizontal (SP Series) models
- Self-priming version provides lift up to 25 feet (7.6 meters) of lift
- Use 3450 rpm curves for impeller selection
- Refer to DB and SP Series technical fliers for additional information.

#### APPLICATIONS:

- Hazmat trucks
- Chemical delivery trucks
  Emergency backup for containment pits
  - Remote railcar unloading Chemical transfer in areas with no ready access to electrical power

# NISUS (THAILAND) CO., LTD.

# **DIMENSIONS:**

#### **DB10** Installation

Tel: 0-2898-8901-3, Fax: 0-2898-7745

www.nisusthailand.co.th www.nisusthailand.com

E-mail: info@nisusthailand.co.th

Front View

Side View



# **DB11/15 Installation**





#### **DB22 Installation**

# 18.12

**Front View** 



# NISUS (THAILAND) CO., LTD.

# **DIMENSIONS:**

# **SP10** Installation

# Tel: 0-2898-8901-3, Fax: 0-2898-7745

www.nisusthailand.co.th www.nisusthailand.com

# Front View E-mail : info@nisusthailand.co.th





# SP11/15 Installation

#### **Front View**



#### **Side View**



# **SP22 Installation**

#### **Front View**



#### Side View