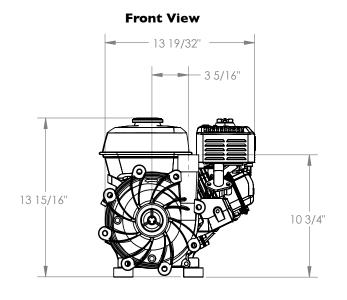

r warranty
- Corrosion resistant polypropylene or PVDF
- FKM or EPDM elastomers options
- Horizontal (DB Series) or self-priming horizontal (SP Series) models
- Self-priming version provides lift up to 25 feet (7.6 meters) of lift
- Use 3450 rpm curves for impeller selection
- Refer to DB and SP Series technical fliers for additional information.

#### APPLICATIONS:

- Hazmat trucks
- Chemical delivery trucks
  Emergency backup for containment pits
  - Remote railcar unloading Chemical transfer in areas with no ready access to electrical power

# NISUS (THAILAND) CO., LTD.

# **DIMENSIONS:**

#### **DB10** Installation

Tel: 0-2898-8901-3, Fax: 0-2898-7745

www.nisusthailand.co.th www.nisusthailand.com

E-mail: info@nisusthailand.co.th

Front View

Side View



# **DB11/15 Installation**





#### **DB22 Installation**

# 18.12

**Front View** 



# NISUS (THAILAND) CO., LTD.

# **DIMENSIONS:**

# **SP10** Installation

# Tel: 0-2898-8901-3, Fax: 0-2898-7745

www.nisusthailand.co.th www.nisusthailand.com

# Front View E-mail : info@nisusthailand.co.th





# SP11/15 Installation

#### **Front View**



#### **Side View**



# **SP22 Installation**

#### **Front View**



#### Side View