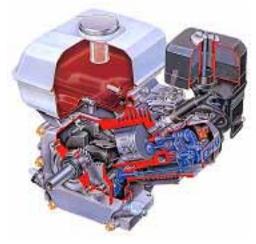

#### **GAS ENGINE FEATURES**

- · Honda commercial grade for the ultimate in durability and reliability
- Air cooled, four stroke OHV (overhead valve) single cylinder design
- OHV enhances combustion efficiency and reduces fuel and oil consumption
- · Cast iron cylinder
- Electronic ignition, automatic decompression system, and finely tuned carburetor ensures low effort, easy starting
- EPA/CARB compliant
- Oil Alert feature prevents engine damage if oil is low
- 3600 rpm ensures high level of pump performance
- · Operates about two hours on a tank of gas
- Three engines make appropriate model selection easy:
  - 2.8 hp (2.1 kW) engine fits DB6-10 and SP 10 models
  - 3.5 hp (2.6 kW) engine fits DB11 and SP11 models
  - 5.5 hp (4.1 kW) engine fits DB15 and SP15 models
  - 11 hp (8.2 kW) engine fits DB22 and SP22 models