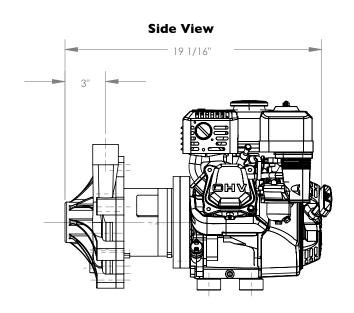

#### **DB10** Installation

Tel: 0-2898-8901-3, Fax: 0-2898-7745

www.nisusthailand.co.th www.nisusthailand.com

E-mail: info@nisusthailand.co.th

Front View

Side View