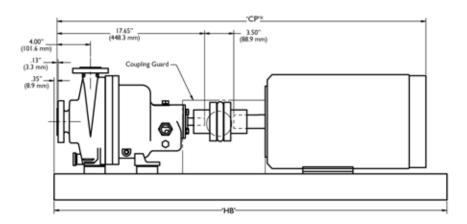

## **Bearing Frame Dimensions:**

(4) Ø.63"(16.00mm) THRU EQUALLY SPACED ON A Ø3.88"(98.6mm) B.C.

| MODEL   | NEMA  | 'D2' DIM | 'CP" DIM | 'HB' DIM | 'HF' DIM | PUMP WT | MOTOR WT. | BASEPLATE |  |
|---------|-------|----------|----------|----------|----------|---------|-----------|-----------|--|
|         | MOTOR | (in)     | (in)     | (in)     | (in)     | (LBS)   | (LBS) *   | BASEPLATE |  |
| UC 1516 | 143   | 5.25     | 33.9     | 39.0     | 36.5     | 117     | 45        | 1, 2      |  |
| UC 1516 | 184   | 5.25     | 36.8     | 39.0     | 36.5     | 117     | 94        | 1, 2      |  |
| UC 1516 | 215   | 5.25     | 41.5     | 47.0     | 44.5     | 117     | 170       | 3, 4      |  |
| UC 1516 | 256   | 6.25     | 46.7     | 47.0     | 44.5     | 117     | 280       | 3, 4      |  |
| UC 1518 | 143   | 5.25     | 33.9     | 39.0     | 36.5     | 112     | 45        | 1, 2      |  |
| UC 1518 | 184   | 5.25     | 36.8     | 39.0     | 36.5     | 112     | 94        | 1, 2      |  |
| UC 1518 | 215   | 5.25     | 41.5     | 47.0     | 44.5     | 112     | 170       | 3, 4      |  |
| UC 1518 | 256   | 6.25     | 46.7     | 47.0     | 44.5     | 112     | 280       | 3, 4      |  |
| UC 326  | 143   | 5.25     | 33.9     | 39.0     | 36.5     | 138     | 45        | 1, 2      |  |
| UC 326  | 184   | 5.25     | 36.8     | 39.0     | 36.5     | 138     | 94        | 1.2       |  |