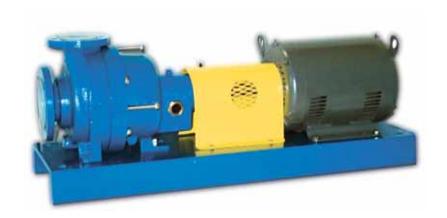

The UltraChem® Series bearing frame is designed for customers who prefer a long-coupled pump arrangement. Precision manufacturing with high quality, durable components yield years of reliable service with very little maintenance.

## **Bearing Frame features:**

- Mounts to any UC Series mag drive pump
- Allows use of alternate drives such as non-Cface, DC, air, pulley or hydraulic
- Available in either flood oil or regreasable bearing configurations
- Rugged ductile iron construction
- Group 1 ASME/ANSI B73.1-1991 dimensional
- L10 bearing life of 30,000 hours
- Large reservoir for cool operation and long oil life