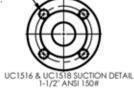

## **Bearing Frame Dimensions:**

(4) Ø.63"(16.00mm) THRU EQUALLY SPACED ON A Ø3.88"(98.6mm) B.C.

| MODEL   | NEMA  | 'D2' DIM | 'CP" DIM | 'HB' DIM | 'HF' DIM | PUMP WT | MOTOR WT. | BASEPLATE |  |
|---------|-------|----------|----------|----------|----------|---------|-----------|-----------|--|
|         | MOTOR | (in)     | (in)     | (in)     | (in)     | (LBS)   | (LBS) *   | BASEPLATE |  |
| UC 1516 | 143   | 5.25     | 33.9     | 39.0     | 36.5     | 117     | 45        | 1, 2      |  |
| UC 1516 | 184   | 5.25     | 36.8     | 39.0     | 36.5     | 117     | 94        | 1, 2      |  |
| UC 1516 | 215   | 5.25     | 41.5     | 47.0     | 44.5     | 117     | 170       | 3, 4      |  |
| UC 1516 | 256   | 6.25     | 46.7     | 47.0     | 44.5     | 117     | 280       | 3, 4      |  |
| UC 1518 | 143   | 5.25     | 33.9     | 39.0     | 36.5     | 112     | 45        | 1, 2      |  |
| UC 1518 | 184   | 5.25     | 36.8     | 39.0     | 36.5     | 112     | 94        | 1, 2      |  |
| UC 1518 | 215   | 5.25     | 41.5     | 47.0     | 44.5     | 112     | 170       | 3, 4      |  |
| UC 1518 | 256   | 6.25     | 46.7     | 47.0     | 44.5     | 112     | 280       | 3, 4      |  |
| UC 326  | 143   | 5.25     | 33.9     | 39.0     | 36.5     | 138     | 45        | 1, 2      |  |
| UC 326  | 184   | 5.25     | 36.8     | 39.0     | 36.5     | 138     | 94        | 1.2       |  |