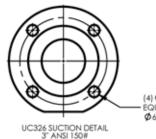

## **Bearing Frame Dimensions:**

(4) Ø.63"(16.00mm) THRU EQUALLY SPACED ON A Ø3.88"(98.6mm) B.C.

| MODEL   | NEMA  | 'D2' DIM | 'CP" DIM | 'HB' DIM | 'HF' DIM | PUMP WT | MOTOR WT. | BASEPLATE |  |
|---------|-------|----------|----------|----------|----------|---------|-----------|-----------|--|
|         | MOTOR | (in)     | (in)     | (in)     | (in)     | (LBS)   | (LBS) *   | BASEPLATE |  |
| UC 1516 | 143   | 5.25     | 33.9     | 39.0     | 36.5     | 117     | 45        | 1, 2      |  |
| UC 1516 | 184   | 5.25     | 36.8     | 39.0     | 36.5     | 117     | 94        | 1, 2      |  |
| UC 1516 | 215   | 5.25     | 41.5     | 47.0     | 44.5     | 117     | 170       | 3, 4      |  |
| UC 1516 | 256   | 6.25     | 46.7     | 47.0     | 44.5     | 117     | 280       | 3, 4      |  |
| UC 1518 | 143   | 5.25     | 33.9     | 39.0     | 36.5     | 112     | 45        | 1, 2      |  |
| UC 1518 | 184   | 5.25     | 36.8     | 39.0     | 36.5     | 112     | 94        | 1, 2      |  |
| UC 1518 | 215   | 5.25     | 41.5     | 47.0     | 44.5     | 112     | 170       | 3, 4      |  |
| UC 1518 | 256   | 6.25     | 46.7     | 47.0     | 44.5     | 112     | 280       | 3, 4      |  |
| UC 326  | 143   | 5.25     | 33.9     | 39.0     | 36.5     | 138     | 45        | 1, 2      |  |
| UC 326  | 184   | 5.25     | 36.8     | 39.0     | 36.5     | 138     | 94        | 1.2       |  |