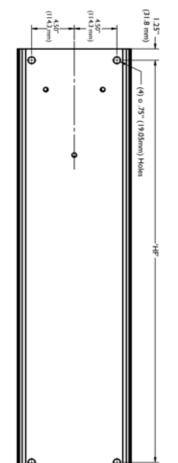

## **Bearing Frame Dimensions:**

(4) Ø.63"(16.00mm) THRU EQUALLY SPACED ON A Ø3.88"(98.6mm) B.C.

| MODEL   | NEMA  | 'D2' DIM | 'CP" DIM | 'HB' DIM | 'HF' DIM | PUMP WT | MOTOR WT. | BASEPLATE |  |
|---------|-------|----------|----------|----------|----------|---------|-----------|-----------|--|
|         | MOTOR | (in)     | (in)     | (in)     | (in)     | (LBS)   | (LBS) *   | BASEPLATE |  |
| UC 1516 | 143   | 5.25     | 33.9     | 39.0     | 36.5     | 117     | 45        | 1, 2      |  |
| UC 1516 | 184   | 5.25     | 36.8     | 39.0     | 36.5     | 117     | 94        | 1, 2      |  |
| UC 1516 | 215   | 5.25     | 41.5     | 47.0     | 44.5     | 117     | 170       | 3, 4      |  |
| UC 1516 | 256   | 6.25     | 46.7     | 47.0     | 44.5     | 117     | 280       | 3, 4      |  |
| UC 1518 | 143   | 5.25     | 33.9     | 39.0     | 36.5     | 112     | 45        | 1, 2      |  |
| UC 1518 | 184   | 5.25     | 36.8     | 39.0     | 36.5     | 112     | 94        | 1, 2      |  |
| UC 1518 | 215   | 5.25     | 41.5     | 47.0     | 44.5     | 112     | 170       | 3, 4      |  |
| UC 1518 | 256   | 6.25     | 46.7     | 47.0     | 44.5     | 112     | 280       | 3, 4      |  |
| UC 326  | 143   | 5.25     | 33.9     | 39.0     | 36.5     | 138     | 45        | 1, 2      |  |
| UC 326  | 184   | 5.25     | 36.8     | 39.0     | 36.5     | 138     | 94        | 1.2       |  |