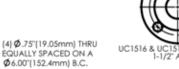

## **Bearing Frame Dimensions:**

(4) Ø.63"(16.00mm) THRU EQUALLY SPACED ON A Ø3.88"(98.6mm) B.C.

| MODEL   | NEMA  | 'D2' DIM | 'CP" DIM | 'HB' DIM | 'HF' DIM | PUMP WT | MOTOR WT. | BASEPLATE |  |
|---------|-------|----------|----------|----------|----------|---------|-----------|-----------|--|
|         | MOTOR | (in)     | (in)     | (in)     | (in)     | (LBS)   | (LBS) *   | BASEPLATE |  |
| UC 1516 | 143   | 5.25     | 33.9     | 39.0     | 36.5     | 117     | 45        | 1, 2      |  |
| UC 1516 | 184   | 5.25     | 36.8     | 39.0     | 36.5     | 117     | 94        | 1, 2      |  |
| UC 1516 | 215   | 5.25     | 41.5     | 47.0     | 44.5     | 117     | 170       | 3, 4      |  |
| UC 1516 | 256   | 6.25     | 46.7     | 47.0     | 44.5     | 117     | 280       | 3, 4      |  |
| UC 1518 | 143   | 5.25     | 33.9     | 39.0     | 36.5     | 112     | 45        | 1, 2      |  |
| UC 1518 | 184   | 5.25     | 36.8     | 39.0     | 36.5     | 112     | 94        | 1, 2      |  |
| UC 1518 | 215   | 5.25     | 41.5     | 47.0     | 44.5     | 112     | 170       | 3, 4      |  |
| UC 1518 | 256   | 6.25     | 46.7     | 47.0     | 44.5     | 112     | 280       | 3, 4      |  |
| UC 326  | 143   | 5.25     | 33.9     | 39.0     | 36.5     | 138     | 45        | 1, 2      |  |
| UC 326  | 184   | 5.25     | 36.8     | 39.0     | 36.5     | 138     | 94        | 1.2       |  |