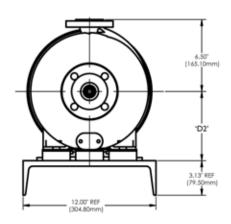

## **Bearing Frame Dimensions:**

(4) Ø.63"(16.00mm) THRU EQUALLY SPACED ON A Ø3.88"(98.6mm) B.C.

| MODEL   | NEMA  | 'D2' DIM | 'CP" DIM | 'HB' DIM | 'HF' DIM | PUMP WT | MOTOR WT. | BASEPLATE |  |
|---------|-------|----------|----------|----------|----------|---------|-----------|-----------|--|
|         | MOTOR | (in)     | (in)     | (in)     | (in)     | (LBS)   | (LBS) *   | BASEPLATE |  |
| UC 1516 | 143   | 5.25     | 33.9     | 39.0     | 36.5     | 117     | 45        | 1, 2      |  |
| UC 1516 | 184   | 5.25     | 36.8     | 39.0     | 36.5     | 117     | 94        | 1, 2      |  |
| UC 1516 | 215   | 5.25     | 41.5     | 47.0     | 44.5     | 117     | 170       | 3, 4      |  |
| UC 1516 | 256   | 6.25     | 46.7     | 47.0     | 44.5     | 117     | 280       | 3, 4      |  |
| UC 1518 | 143   | 5.25     | 33.9     | 39.0     | 36.5     | 112     | 45        | 1, 2      |  |
| UC 1518 | 184   | 5.25     | 36.8     | 39.0     | 36.5     | 112     | 94        | 1, 2      |  |
| UC 1518 | 215   | 5.25     | 41.5     | 47.0     | 44.5     | 112     | 170       | 3, 4      |  |
| UC 1518 | 256   | 6.25     | 46.7     | 47.0     | 44.5     | 112     | 280       | 3, 4      |  |
| UC 326  | 143   | 5.25     | 33.9     | 39.0     | 36.5     | 138     | 45        | 1, 2      |  |
| UC 326  | 184   | 5.25     | 36.8     | 39.0     | 36.5     | 138     | 94        | 1.2       |  |