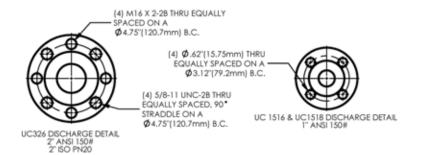

## **Bearing Frame Dimensions:**

(4) Ø.63"(16.00mm) THRU EQUALLY SPACED ON A Ø3.88"(98.6mm) B.C.

| MODEL   | NEMA  | 'D2' DIM | 'CP" DIM | 'HB' DIM | 'HF' DIM | PUMP WT | MOTOR WT. | BASEPLATE |  |
|---------|-------|----------|----------|----------|----------|---------|-----------|-----------|--|
|         | MOTOR | (in)     | (in)     | (in)     | (in)     | (LBS)   | (LBS) *   | BASEPLATE |  |
| UC 1516 | 143   | 5.25     | 33.9     | 39.0     | 36.5     | 117     | 45        | 1, 2      |  |
| UC 1516 | 184   | 5.25     | 36.8     | 39.0     | 36.5     | 117     | 94        | 1, 2      |  |
| UC 1516 | 215   | 5.25     | 41.5     | 47.0     | 44.5     | 117     | 170       | 3, 4      |  |
| UC 1516 | 256   | 6.25     | 46.7     | 47.0     | 44.5     | 117     | 280       | 3, 4      |  |
| UC 1518 | 143   | 5.25     | 33.9     | 39.0     | 36.5     | 112     | 45        | 1, 2      |  |
| UC 1518 | 184   | 5.25     | 36.8     | 39.0     | 36.5     | 112     | 94        | 1, 2      |  |
| UC 1518 | 215   | 5.25     | 41.5     | 47.0     | 44.5     | 112     | 170       | 3, 4      |  |
| UC 1518 | 256   | 6.25     | 46.7     | 47.0     | 44.5     | 112     | 280       | 3, 4      |  |
| UC 326  | 143   | 5.25     | 33.9     | 39.0     | 36.5     | 138     | 45        | 1, 2      |  |
| UC 326  | 184   | 5.25     | 36.8     | 39.0     | 36.5     | 138     | 94        | 1.2       |  |